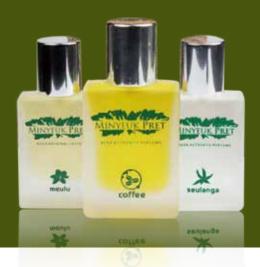

#### Legendary Series

EDP

Seulanga flower variant, Coffee variant, Meulu flower variant